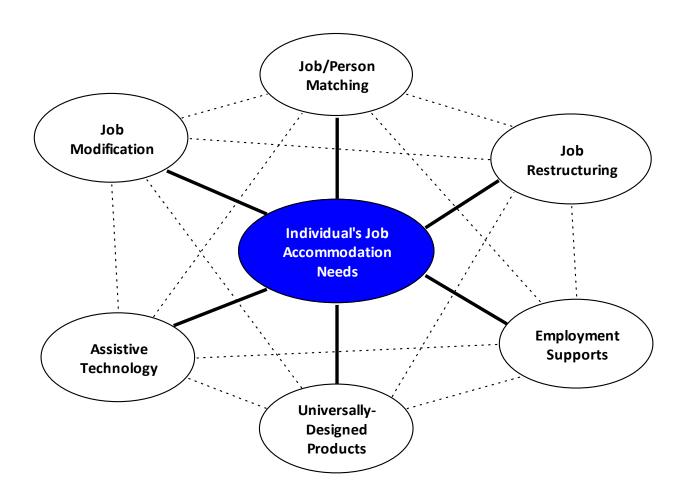

## **Accommodation Options and Resources**

The following graphic depicts accommodation options and resources that Rehabilitation Technology can provide. Text description of the contents follows the graphic image.

## **TECH POINTS – Reaching Successful Employment Outcomes with Rehabilitation Technology**

An **Individual's Job Accommodation Needs** are at the center of a diagram that identifies the scope of accommodation options and resources that could be considered. Depicted in the diagram are dotted lines that show possible connections between these various options.

Job/Person Matching

Job Restructuring

**Employment Supports** 

**Universally-Designed Products** 

Assistive Technology

Job Modification